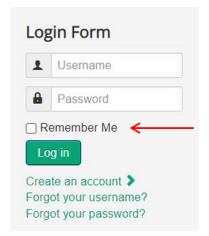

You can then log into your account with your username as provided.

If you want the website to remember your username you can check the box **Remember Me** before you click on the **Log in** button