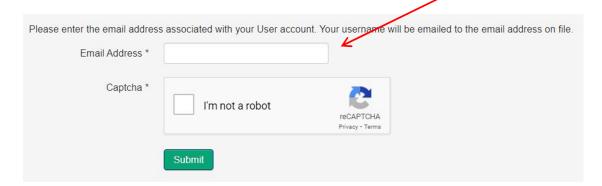

If you have forgotten your user name then click on the Forgot your username? that is at the bottom of the Login Form

You will then be taken to this screen where you need to enter your **Email Address** that you joined with and check the **I'm not a robot** checkbox and then hit **Submit**.

If you're seeing this reCAPTCHA challenge, your browser environment doesn't support the reCAPTCHA checkbox widget.

Once you compete the challenge correctly you will see this notification.

You will receive an email from the Ontario Rock Garden & Hardy Plant Society with the subject "Your Ontario Rock Garden & Hardy Plant Society username"