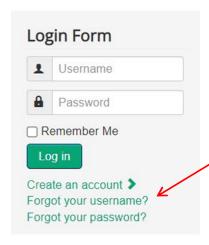

If you have forgotten your user name then click on the Forgot your username? that is at the bottom of the Login Form

You will then be taken to this screen where you need to enter your **Email Address** that you joined with and check the **I'm not a robot** checkbox and then hit **Submit**.